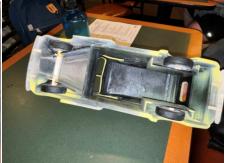

#### **Show & Tell**

Mike Costello's brother-in-law recently passed away and left behind a collection of balsa model cars. Bill began by buying a toy car or truck from Goodwill, harvesting the wheels, then scaling a car to fit the wheels. During the pandemic, he couldn't get toy cars, so he started making his own wheels & tires. His cars & trucks are made from 3/16 x 3 balsa, glued & sanded, then sealer, primer, & paint.