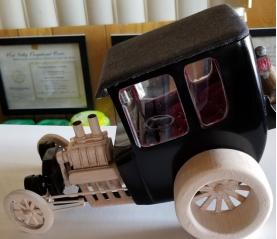

#### **Show & Tell**

Mike Costello's brother-in-law recently passed away and left behind a collection of balsa model cars. Bill began by buying a toy car or truck from Goodwill, harvesting the wheels, then scaling a car to fit the wheels. During the pandemic, he couldn't get toy cars, so he started making his own wheels & tires. His cars & trucks are made from 3/16 x 3 balsa, glued & sanded, then sealer, primer, & paint.