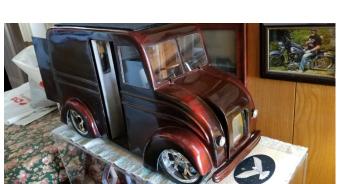

#### **Show & Tell**

Mike Costello's brother-in-law recently passed away and left behind a collection of balsa model cars. Bill began by buying a toy car or truck from Goodwill, harvesting the wheels, then scaling a car to fit the wheels. During the pandemic, he couldn't get toy cars, so he started making his own wheels & tires. His cars & trucks are made from 3/16 x 3 balsa, glued & sanded, then sealer, primer, & paint.