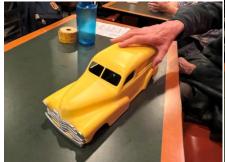

#### **Show & Tell**

Mike Costello's brother-in-law recently passed away and left behind a collection of balsa model cars. Bill began by buying a toy car or truck from Goodwill, harvesting the wheels, then scaling a car to fit the wheels. During the pandemic, he couldn't get toy cars, so he started making his own wheels & tires. His cars & trucks are made from 3/16 x 3 balsa, glued & sanded, then sealer, primer, & paint.