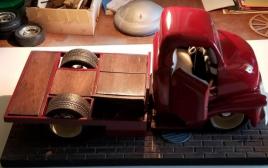

#### **Show & Tell**

Mike Costello's brother-in-law recently passed away and left behind a collection of balsa model cars. Bill began by buying a toy car or truck from Goodwill, harvesting the wheels, then scaling a car to fit the wheels. During the pandemic, he couldn't get toy cars, so he started making his own wheels & tires. His cars & trucks are made from 3/16 x 3 balsa, glued & sanded, then sealer, primer, & paint.