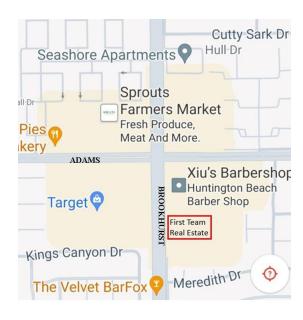

#### **Meeting Location**

We hold our meetings at First Team Real Estate, 10072 Adams (at Brookhurst), Huntington Beach, in the Stater Bros shopping center. I will arrive with Costco pizzas & Coors Light; I ask for \$5 for pizza and \$5 for beer. There's lots of room, so c'mon down!

#### **Next Meeting**

Our normal schedule is to meet on the second Tuesday of each month from 7 to 9 PM at the First Team Real Estate office located at 10072 Adams Ave (at Brookhurst), Huntington Beach, in the Stater Bros shopping center. Phone is 714-875-7994. Bring your favorite plane for show-and-tell. Bring your wife, family, and friends. There may be a raffle. The new location map is shown at right. The monthly HSS Steering Committee meeting is held from 6 to 7 PM just prior to the General Meeting.