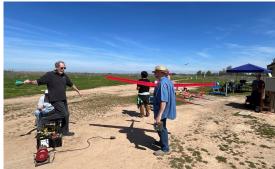

## **February Flying Days**

We flew twice, Mar 1 and a rain-delayed Mar 22. Beautiful weather for flying! We had the winch set up with its retriever line to make it quicker to cycle flights. Lots of students getting their flights in! All photos by John Rittenhouse (thanks!)