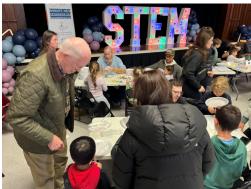

## **Mariner School STEM Event**

We exhibited at a SETM event at Mariners Elementary School in Newport Beach on March 11. We had kids making foam plate gliders, running the flight simulators, and asking questions.