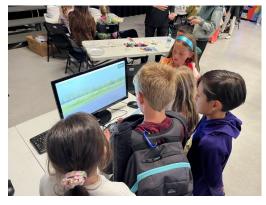

## **February Flying Days**

We flew twice, Mar 1 and a rain-delayed Mar 22. Beautiful weather for flying! We had the winch set up with its retriever line to make it quicker to cycle flights. Lots of students getting their flights in! All photos by John Rittenhouse (thanks!)