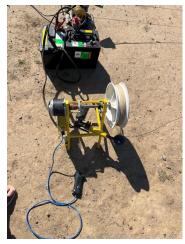

## **February Flying Days**

We flew twice, Mar 1 and a rain-delayed Mar 22. Beautiful weather for flying! We had the winch set up with its retriever line to make it quicker to cycle flights. Lots of students getting their flights in! All photos by John Rittenhouse (thanks!)