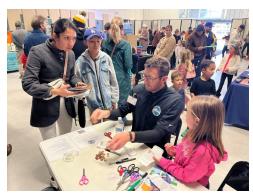

## **Mariner School STEM Event**

We exhibited at a SETM event at Mariners Elementary School in Newport Beach on March 11. We had kids making foam plate gliders, running the flight simulators, and asking questions.