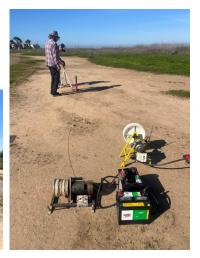

## **February Flying Days**

We flew twice, Mar 1 and a rain-delayed Mar 22. Beautiful weather for flying! We had the winch set up with its retriever line to make it quicker to cycle flights. Lots of students getting their flights in! All photos by John Rittenhouse (thanks!)