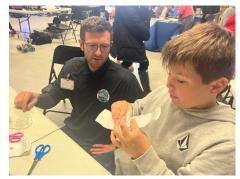

## **Mariner School STEM Event**

We exhibited at a SETM event at Mariners Elementary School in Newport Beach on March 11. We had kids making foam plate gliders, running the flight simulators, and asking questions.