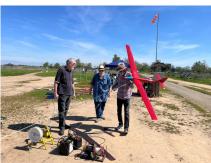

## **February Flying Days**

We flew twice, Mar 1 and a rain-delayed Mar 22. Beautiful weather for flying! We had the winch set up with its retriever line to make it quicker to cycle flights. Lots of students getting their flights in! All photos by John Rittenhouse (thanks!)