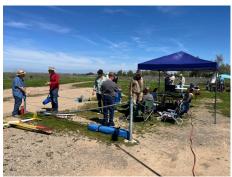

## **February Flying Days**

We flew twice, Mar 1 and a rain-delayed Mar 22. Beautiful weather for flying! We had the winch set up with its retriever line to make it quicker to cycle flights. Lots of students getting their flights in! All photos by John Rittenhouse (thanks!)