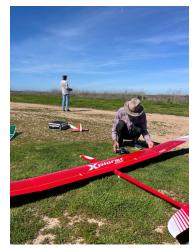

## **February Flying Days**

We flew twice, Mar 1 and a rain-delayed Mar 22. Beautiful weather for flying! We had the winch set up with its retriever line to make it quicker to cycle flights. Lots of students getting their flights in! All photos by John Rittenhouse (thanks!)